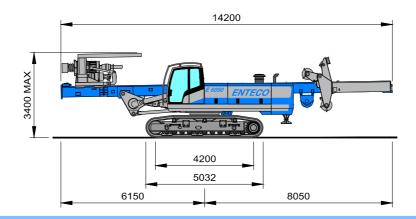

## LARGE DIA DTH KIT

| E 6050 - DTH240 L                     | ARGE        | DIA DTH KI | $\mathcal{T}$ |
|---------------------------------------|-------------|------------|---------------|
| OPERATING WEIGHT                      | ton         |            | up to 56      |
| Drilling diameter                     | mm          |            | up to 1000    |
| Max drilling depth (single passage)   | m           |            | 18            |
| MAST                                  |             |            |               |
| Mast extension                        | mm          |            | 4000          |
| Front/Rear inclination                |             |            | +4°/-15°      |
| Side inclination                      |             |            | ±4°           |
| CROWD SYSTEM                          |             |            | WINCH         |
| Rotary stroke                         | mm          |            | 14500         |
| Rotary stroke with 4 m mast extension | mm          |            | 18500         |
| Crowd force                           | kN          |            | 200           |
| Extraction force                      | kN          |            | 530           |
| ROTARY                                |             |            |               |
| Model                                 |             | ENT        | ECO RH41/2    |
| Max torque                            | kNm         |            | 245           |
| Max drilling speed                    | rpm         |            | 39÷60         |
| E 6050 - BA                           | SE MAC      | CHINE      |               |
| CRAWLERS                              |             | STANDARD   | OPTION        |
| Overall width                         | mm          | 3000÷4200  | 2550÷3950     |
| Track pads                            | mm          | 700        | 650           |
| Crawler drive speed                   | km/h        | 2.1        | 2.1           |
| DIESEL ENGINE                         |             |            |               |
| Model                                 | CATERPILLAR |            | C9 ACERT      |
| Rated power                           | HP/kW       |            | 350/261       |
| Fuel tank capacity                    | litres      |            | 400           |
| MAIN WINCH                            |             |            |               |
| Max line-pull 1st layer               | kN          |            | 165           |