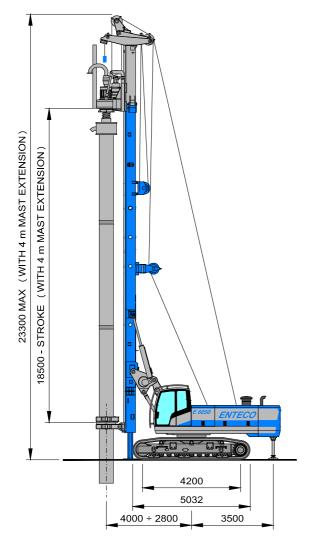

## LARGE DIA DTH KIT

| E 6050 - DTH240 L                     | ARGE        | DIA DTH KI | $\mathcal{T}$ |
|---------------------------------------|-------------|------------|---------------|
| OPERATING WEIGHT                      | ton         |            | up to 56      |
| Drilling diameter                     | mm          |            | up to 1000    |
| Max drilling depth (single passage)   | m           |            | 18            |
| MAST                                  |             |            |               |
| Mast extension                        | mm          |            | 4000          |
| Front/Rear inclination                |             |            | +4°/-15°      |
| Side inclination                      |             |            | ±4°           |
| CROWD SYSTEM                          |             |            | WINCH         |
| Rotary stroke                         | mm          |            | 14500         |
| Rotary stroke with 4 m mast extension | mm          |            | 18500         |
| Crowd force                           | kN          |            | 200           |
| Extraction force                      | kN          |            | 530           |
| ROTARY                                |             |            |               |
| Model                                 |             | ENT        | ECO RH41/2    |
| Max torque                            | kNm         |            | 245           |
| Max drilling speed                    | rpm         |            | 39÷60         |
| E 6050 - BA                           | SE MAC      | CHINE      |               |
| CRAWLERS                              |             | STANDARD   | OPTION        |
| Overall width                         | mm          | 3000÷4200  | 2550÷3950     |
| Track pads                            | mm          | 700        | 650           |
| Crawler drive speed                   | km/h        | 2.1        | 2.1           |
| DIESEL ENGINE                         |             |            |               |
| Model                                 | CATERPILLAR |            | C9 ACERT      |
| Rated power                           | HP/kW       |            | 350/261       |
| Fuel tank capacity                    | litres      |            | 400           |
| MAIN WINCH                            |             |            |               |
| Max line-pull 1st layer               | kN          |            | 165           |