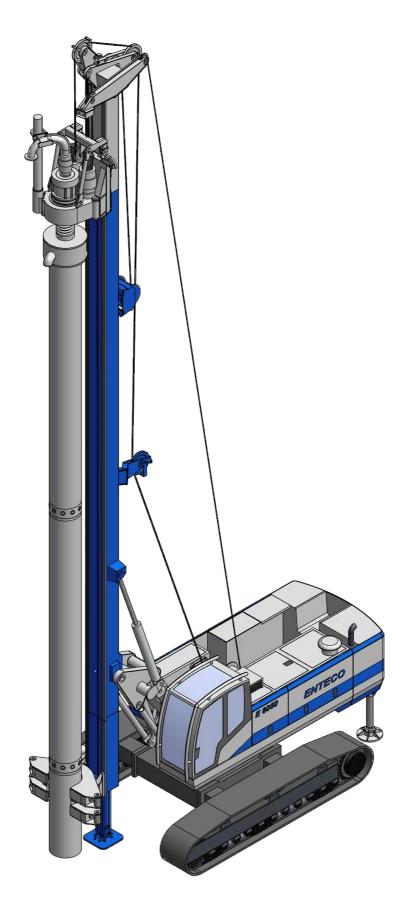

## LARGE DIA DTH KIT

| E 6050 - DTH240 L                     | ARGE        | DIA DTH KI | $\mathcal{T}$ |
|---------------------------------------|-------------|------------|---------------|
| OPERATING WEIGHT                      | ton         |            | up to 56      |
| Drilling diameter                     | mm          |            | up to 1000    |
| Max drilling depth (single passage)   | m           |            | 18            |
| MAST                                  |             |            |               |
| Mast extension                        | mm          |            | 4000          |
| Front/Rear inclination                |             |            | +4°/-15°      |
| Side inclination                      |             |            | ±4°           |
| CROWD SYSTEM                          |             |            | WINCH         |
| Rotary stroke                         | mm          |            | 14500         |
| Rotary stroke with 4 m mast extension | mm          |            | 18500         |
| Crowd force                           | kN          |            | 200           |
| Extraction force                      | kN          |            | 530           |
| ROTARY                                |             |            |               |
| Model                                 |             | ENT        | ECO RH41/2    |
| Max torque                            | kNm         |            | 245           |
| Max drilling speed                    | rpm         |            | 39÷60         |
| E 6050 - BA                           | SE MAC      | CHINE      |               |
| CRAWLERS                              |             | STANDARD   | OPTION        |
| Overall width                         | mm          | 3000÷4200  | 2550÷3950     |
| Track pads                            | mm          | 700        | 650           |
| Crawler drive speed                   | km/h        | 2.1        | 2.1           |
| DIESEL ENGINE                         |             |            |               |
| Model                                 | CATERPILLAR |            | C9 ACERT      |
| Rated power                           | HP/kW       |            | 350/261       |
| Fuel tank capacity                    | litres      |            | 400           |
| MAIN WINCH                            |             |            |               |
| Max line-pull 1st layer               | kN          |            | 165           |